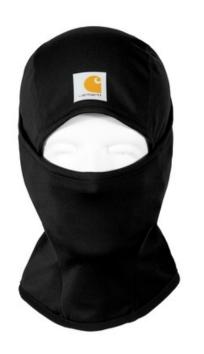

## Carhartt Force <sup>®</sup> Helmet-Liner Mask. CTA267

Be warm in the bitter cold. Wicks sweat, takes the fight to odor and wins in a technical knockout.

- 92/8 poly/spandex blend with fleeced interior for comfort and warmth
- Carhartt Force <sup>®</sup> fabric fights odors; FastDry <sup>®</sup> technology wicks away sweat for comfort
- Full facial protection that extends below the neckline
- Face mask pulls down below the chin when not needed
- Flat seam construction enhances comfort
- Carhartt label printed on front
- Carhartt Force <sup>®</sup> logo printed on back