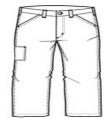

- 7.5-ounce, 100% cotton ring spun canvas
- Sits slightly above the waist
- Generous fit through the seat and thigh with the most room
- Multiple tool and utility pockets
- Left-leg hammer loop
- Right-leg utility band
- Stronger sewn-on-seam belt loops
- Heavy hauling reinforced back pockets
- Straight leg opening fits over boots
- Carhartt leatherette label sewn on right rear pocket
- Loose fit

## **CARE INSTRUCTIONS**

Machine wash warm with like colors, Non-chlorine bleach when needed, Tumble dry medium remove promptly, Do not iron ornamentation.

front

back