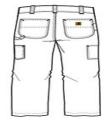

- 7.5-ounce, 100% cotton ring spun canvas
- Sits slightly above the waist
- Generous fit through the seat and thigh with the most room
- Multiple tool and utility pockets
- Left-leg hammer loop
- Right-leg utility band
- Stronger sewn-on-seam belt loops
- Heavy hauling reinforced back pockets
- Straight leg opening fits over boots
- Carhartt leatherette label sewn on right rear pocket
- Loose fit

## **CARE INSTRUCTIONS**

Machine wash warm with like colors, Non-chlorine bleach when needed, Tumble dry medium remove promptly, Do not iron ornamentation.

front

back