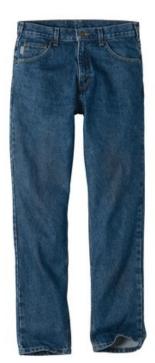

## Carhartt <sup>®</sup> Relaxed-Fit Tapered-Leg Jean . CTB17

Denim endures. From your first pair of blue jeans as a kid, you've always loved the feel and comfort of denim. Built to endure harsh jobs.

- 15-ounce, 100% cotton denim
- Sits above the waist
- Comfortable fit through the seat and thigh with more room
- Stronger sewn-on-seam belt loops
- Tapered leg opening fits over boots
- Carhartt leatherette label sewn on right rear pocket
- Relaxed fit