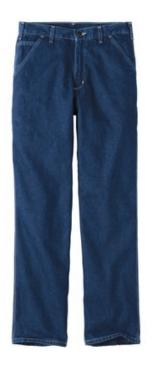

## Carhartt <sup>®</sup> Loose-Fit Work Dungaree . CTB13

All the things you need in a work jean: toughness, utility and versatility. Cut for comfort for a long day on the job.

- 11.75-ounce, 100% cotton washed denim
- Sits slightly above the waist
- Generous fit through the seat and thigh with the most room
- to move
- Multiple tool and utility pockets
- Left-leg hammer loop
- Stronger sewn-on-seam belt loops
- Heavy hauling reinforced back pockets
- Straight leg opening fits over boots
- Carhartt leatherette label sewn on right rear pocket
- Loose fit