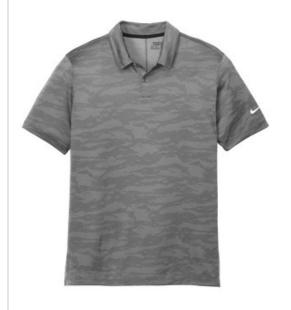

# Nike Dri-FIT Waves Jacquard Polo. NKAA1852

With its contrasting wave design knit into the fabric, this jacquard polo is a modern take on a classic style. Dri-FIT moisture management technology helps keep you dry and comfortable. Design features include a self-fabric collar, two-button placket with dyed-to-match buttons, open hem sleeves and side vents. A metallic silver Swoosh design trademark is on the left sleeve. Made of 4.4-ounce, 100% polyester Dri-FIT fabric