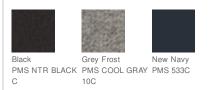

ined hood
- Natural drawcords, back neck tape and zipper tape
- YKK Metaluxe zipper
- Front pockets
- Front and back seaming
- Elongated length
- 1x1 rib knit hem and cuffs

### **CARE INSTRUCTIONS**

Machine wash cold with like colors, only non-chlorine bleach when needed, tumble dry low, warm iron if necessary.



front



back

#### HOW TO MEASURE



# BUST

Measure under the arm and around the fullest part of the bust with arms down, keeping tape horizontal.

#### SIZE CHART

|      | XS    | S     | Μ     | L     | XL    | XXL   | 3XL   | 4XL   |
|------|-------|-------|-------|-------|-------|-------|-------|-------|
| Size | 2     | 4/6   | 8/10  | 12/14 | 16/18 | 20/22 | 24/26 | 28/30 |
| Bust | 32-34 | 35-36 | 37-38 | 39-41 | 42-44 | 45-47 | 48-51 | 52-55 |

## COLOR INFORMATION