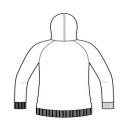

# District <sup>®</sup> Women's Perfect Tri <sup>®</sup> French Terry Full-Zip Hoodie. DT456

With perfect tri blend softness, this hoodie is versatile and comfortable.

- 8.3-ounce, 61/31/8 ring spun cotton/poly/rayon French terry
- Tear-away label
- Unlined hood
- Natural drawcords, back neck tape and zipper tape
- YKK Metaluxe zipper
- Front pockets
- Front and back seaming
- Elongated length
- 1x1 rib knit hem and cuffs

### **CARE INSTRUCTIONS**

Machine wash cold with like colors, only non-chlorine bleach when needed, tumble dry low, warm iron if necessary.

front

back