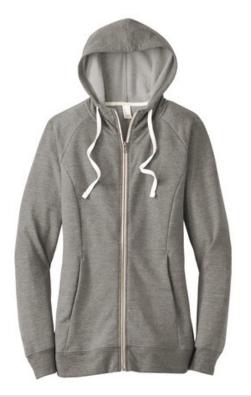

# District <sup>®</sup> Women's Perfect Tri <sup>®</sup> French Terry Full-Zip Hoodie. DT456

With perfect tri blend softness, this hoodie is versatile and comfortable.

- 8.3-ounce, 61/31/8 ring spun cotton/poly/rayon French terry
- Tear-away label
- Unlined hood
- Natural drawcords, back neck tape and zipper tape
- YKK Metaluxe zipper
- Front pockets
- Front and back seaming
- Elongated length
- 1x1 rib knit hem and cuffs