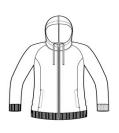

# District <sup>®</sup> Women's Perfect Tri <sup>®</sup> French Terry Full-Zip Hoodie. DT456

With perfect tri blend softness, this hoodie is versatile and comfortable.

- 8.3-ounce, 61/31/8 ring spun cotton/poly/rayon French terry
- Tear-away label
- Unlined hood
- Natural drawcords, back neck tape and zipper tape
- YKK Metaluxe zipper
- Front pockets
- Front and back seaming
- Elongated length
- 1x1 rib knit hem and cuffs

### **CARE INSTRUCTIONS**

Machine wash cold with like colors, only non-chlorine bleach when needed, tumble dry low, warm iron if necessary.

front

back