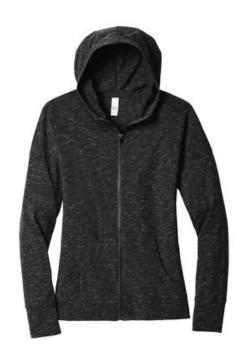

# District <sup>®</sup> Women's Medal Full-Zip Hoodie. DT665

Strengthen your style impact with this lightweight hoodie made for ease and versatility.

- 4.9-ounce, 90/10 combed ring spun cotton/poly, 30 singles
- Tear-away label
- Self-fabric back neck tape
- YKK Metaluxe <sup>®</sup> zipper
- Front pockets
- Self-fabric cuffs and hems