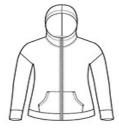

#### **CARE INSTRUCTIONS**

Machine wash cold with like colors. Do not use fabric softener. Non-chlorine bleach, when needed. Tumble dry low. Remove promptly. Cool iron, if necessary.

front