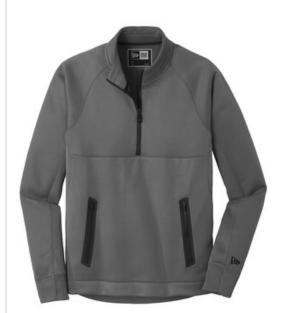

# New Era <sup>®</sup> Venue Fleece 1/4-Zip Pullover. NEA523

Perfect for most venues, this moisture-wicking fleece combines new-tech performance with old-school style.

- 6.2-ounce, 100% polyester fleece
- Embossed New Era neck taping
- Heat transfer label for tag-free comfort
- Raglan sleeves
- Embossed silicone New Era flag logo at left sleeve
- Exposed Vislon <sup>®</sup> zipper
- Matte black zipper pull debossed with New Era flag logo
- Welded zippered pockets