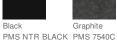

silicone New Era flag logo at left sleeve
- Exposed Vislon <sup>®</sup> zipper
- Matte black zipper pull debossed with New Era flag logo
- Welded zippered pockets

#### **CARE INSTRUCTIONS**

Machine wash cold with like colors; do not use fabric softener; tumble dry low; remove promptly; only non-chlorine bleach when needed; cool iron if necessary; do not dry clean.



front



back

#### **HOW TO MEASURE**



# CHEST WIDTH

Measure under the arm and around the fullest part of the chest with arms down, keeping tape horizontal.

# SIZE CHART

|       | 3XL   | 4XL   | 2XL   | XS    | S     | М     | L     | XL    |
|-------|-------|-------|-------|-------|-------|-------|-------|-------|
| Chest | 52-56 | 57-61 | 48-51 | 32-34 | 35-37 | 38-40 | 41-43 | 44-47 |

### **COLOR INFORMATION**







Shadow Grey True Navy
PMS COOL GRAY PMS 533C