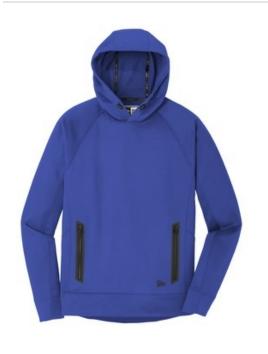

# New Era <sup>®</sup> Venue Fleece Pullover Hoodie. NEA520

Perfect for most venues, this moisture-wicking fleece combines new-tech performance with old-school style.

- 6.2-ounce, 100% polyester fleece
- Embossed New Era neck taping
- Heat transfer label for tag-free comfort
- 3-panel hood with rubber stoppers and drawcords
- Raglan sleeves
- Welded zippered pockets
- 2x2 rib knit cuffs
- Embossed silicone New Era flag logo at hem