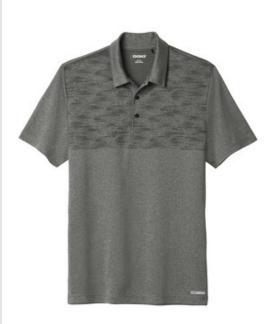

# OGIO<sup>®</sup> Gravitate Polo. OG140

Attention will gravitate toward this sophisticated polo thanks to its sublimated graphic intermixed with heather.

- 4.7-ounce, 100% polyester with stay-cool wicking technology
- OGIO heat transfer label for tag-free comfort
- Self-fabric collar
- 3-snap placket with flat matte black embossed O snaps
- Sublimated print on front body and top of placket
- Set-in, open hem sleeves
- Reflective OGIO heat transfer bar on front left hem