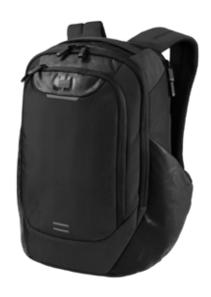

## OGIO® Monolithic Pack. 91004

The Monolithic turns it all inside out with pockets, organization and storage inside the pack—resulting in a streamlined, modern look outside.

- 840D two-tone poly PU/840D coated poly PU with debossed camo pattern
- Two zippered pockets, two slip pockets in main compartment
- One zippered pocket featuring three snap loops for tidy cord storage
- Deluxe organization panel has a soft-lined tablet pocket, mesh pockets, snap loop for keys
- EVA foam shoulder straps with sternum clasp
- Dual side pockets with zippered closure designed for easy access while wearing; one pocket for beverages, the other soft-lined for valuables
- Integrated luggage trolley panel on back
- Laptop sleeve: 15"h x 10.5"w x 1"d; fits most 15" laptops

Dimensions: 18"h x 12"w x 8"d
Capacity: 1,700 cu.in./28 L
Weight: 2 lbs./1.05 kg

Note: Bags not intended for use by children 12 and under.

The purchase of branded and private label products are subject to certain guidelines. For more information about these requirements, see our branded and private label sales policies.