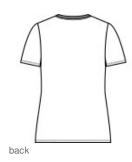

# Port & Company <sup>®</sup> Ladies Fan Favorite <sup>™</sup> Blend V-Neck Tee. LPC455V

No matter what you are a fan of, this ultra-soft ring spun cotton/poly blend tee will match your enthusiasm.

- 4.5-ounce, 60/40 ring spun cotton/poly
- CVC blend
- 4.5-ounce, 99/1 ring spun cotton/poly (Ash)
- Removable label for comfort and relabeling
- 1x1 rib knit neck
- Shoulder to shoulder taping
- Due to the polyester blend in this fabric results may vary depending on equipment and pre-treat used. Please consult with your supplier for recommendations. Testing preproduction is always recommended. White is not recommended for DTG printing.