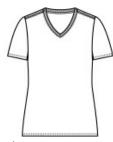

# Port & Company <sup>®</sup> Ladies Fan Favorite <sup>™</sup> Blend V-Neck Tee. LPC455V

No matter what you are a fan of, this ultra-soft ring spun cotton/poly blend tee will match your enthusiasm.

- 4.5-ounce, 60/40 ring spun cotton/poly
- CVC blend
- 4.5-ounce, 99/1 ring spun cotton/poly (Ash)
- Removable label for comfort and relabeling
- 1x1 rib knit neck
- Shoulder to shoulder taping
- Due to the polyester blend in this fabric results may vary depending on equipment and pre-treat used. Please consult with your supplier for recommendations. Testing preproduction is always recommended. White is not recommended for DTG printing.