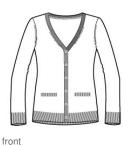

# Port Authority <sup>®</sup> Ladies Marled Cardigan Sweater. LSW415

Made for layering, this two-toned marled cardigan livens up any office or casual look.

- 60/40 cotton/acrylic
- Fully fashioned seams
- Dyed-to-match buttons
- Welt pockets with rib knit trim
- 2x2 rib knit cuffs and hem