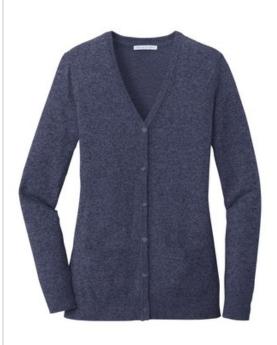

# Port Authority <sup>®</sup> Ladies Marled Cardigan Sweater. LSW415

Made for layering, this two-toned marled cardigan livens up any office or casual look.

- 60/40 cotton/acrylic
- Fully fashioned seams
- Dyed-to-match buttons
- Welt pockets with rib knit trim
- 2x2 rib knit cuffs and hem