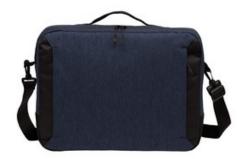

## Port Authority ® Vector Briefcase. BG309

With its heathered fabrication, this polished briefcase works well for travel and everyday use.

- 600 denier heather polyester, 300 denier polyester canvas
- Top carrying handle
- Compact, yet roomy
- Suspended, padded laptop sleeve
- Large office compartment
- Adjustable, padded shoulder strap
- Large front side zippered pocket for easy decoration
- Luggage trolley strap on back
- Laptop sleeve dimensions: 8"h x 15"w; fits most 15" laptops
- Dimensions: 12.5"h x 16.375"w x 3"d; Approx. 614 cubic inches