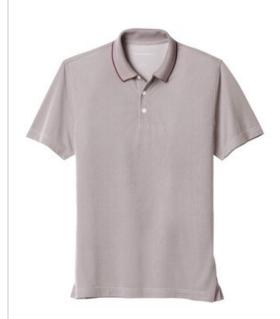

# Port Authority <sup>®</sup> Poly Oxford Pique Polo. K582

Upgrade your corporate or casual look in our moisturewicking oxford pique polo. Designed with color-locking

PosiCharge  $^{\circledR}$  technology, this sharp style performs and has a super soft hand for enduring comfort.

- 4.9-ounce, 100% polyester oxford pique with PosiCharge technology
- Flat knit collar with tipping
- Heat transfer label for tag-free comfort
- 3-button placket with pearlized buttons
- Open hem sleeves
- Side vents