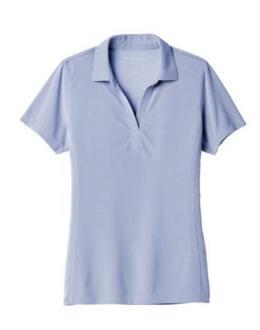

# Port Authority <sup>®</sup> Ladies Poly Oxford Pique Polo. LK582

Upgrade your corporate or casual look in our moisturewicking oxford pique polo. Designed with color-locking

PosiCharge <sup>®</sup> technology, this sharp style performs and has a super soft hand for enduring comfort.

- 4.9-ounce, 100% polyester oxford pique with PosiCharge technology
- Self-fabric collar
- Heat transfer label for tag-free comfort
- Y-neck placket
- Front seaming
- Open hem sleeves