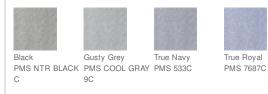

e, 100% polyester oxford pique with PosiCharge technology
- Self-fabric collar
- Heat transfer label for tag-free comfort
- Y-neck placket
- Front seaming
- Open hem sleeves

# CARE INSTRUCTIONS

Machine Wash Cold With Like Colors. Do Not Use Fabric Softener. Do Not Bleach. Tumble Dry Low. Warm Iron If Necessary.







back

#### HOW TO MEASURE



### BUST

Measure under the arm and around the fullest part of the bust with arms down, keeping tape horizontal.

#### SIZE CHART

|       | XS    | S     | Μ     | L     | XL    | XXL   | 3XL   | 4XL   |
|-------|-------|-------|-------|-------|-------|-------|-------|-------|
| Size  | 2     | 4/6   | 8/10  | 12/14 | 16/18 | 20/22 | 24/26 | 28/30 |
| Chest | 32-34 | 35-36 | 37-38 | 39-41 | 42-44 | 45-47 | 48-51 | 52-55 |

# COLOR INFORMATION