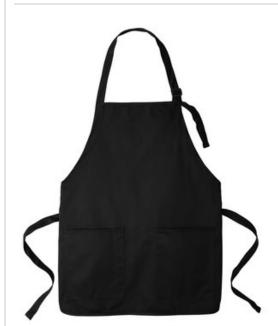

# Port Authority $^{\circledR}$ Medium-Length Two-Pocket Bib Apron. A601

Stay looking neat and clean in this durable apron that features two easy-access pockets.

- 7-ounce, 65/35 poly/cotton twill
- Adjustable neck strap
- Two front patch pockets, pen pocket
- Color-coordinates with CP80, C914 and CP45 caps
- Measures: 22"w x 24"l