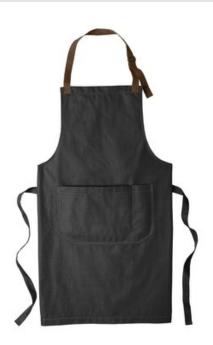

# Port Authority <sup>®</sup> Market Full-Length Bib Apron. A800

Craftsman styling creates a signature look in this apron that is perfect for bistros, pubs, cooking classes and more. The wrinkle-resistant fabric has a denim-like look which blends performance with style to make a sophisticated statement.

- 7-ounce, 60/40 cotton/poly yarn-dyed twill
- Adjustable contrast webbing neck strap with antique-finish metal slider
- Patch pocket, pen pocket
- Self-fabric waist ties
- Contrast stitch details
- Measures: 25"w x 34.5"l