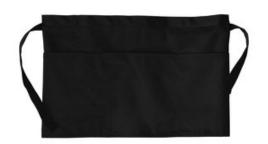

# Port Authority <sup>®</sup> Three-Pocket Waist Apron. A602

This versatile, durable apron is the perfect choice for waitstaff or home use.

- 7-ounce, 65/35 poly/cotton twill
- Three front patch pockets, pen pocket
- Self-fabric ties
- Color-coordinates with CP80, C914 and CP45 caps
- Measures: 23"w x 11"l