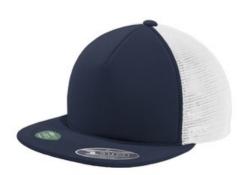

# Port Authority <sup>®</sup> Flexfit 110 <sup>®</sup> Foam Outdoor Cap. C937

Fabric: 87/13 poly/spandex front panel; 100% polyester mesh mid and back panels Structure: Structured Profile: Mid Panels: 5 Features: Crushable, foldable brim and crown for easy travel Closure: Webbing adjustable closure with easyrelease buckle

front

back