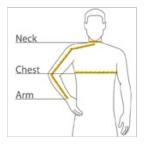

#### HOW TO MEASURE

## CHEST WIDTH

Measure under the arm and around the fullest part of the chest with arms down, keeping tape horizontal.

### NECK

Measure around the fullest part of the neck at the base.

#### ARM

Place hand on hip. Start at the center of the back of the neck and measure across the shoulder, to the elbow, and then down to the wrist.

#### SIZE CHART

|       | XS          | S           | М           | L           | XL          | 2XL         |
|-------|-------------|-------------|-------------|-------------|-------------|-------------|
| Chest | 32-34       | 35-37       | 38-40       | 41-43       | 44-46       | 47-49       |
| Neck  | 14 1/2 - 15 | 15 - 15 1/2 | 15 1/2 - 16 | 16 - 16 1/2 | 16 1/2 - 17 | 17 - 17 1/2 |
| Arm   | 30 1/2      | 32          | 34          | 35          | 36 1/2      | 37 1/2      |