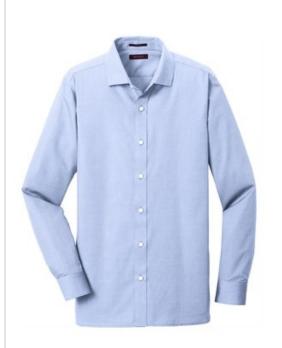

# Red House <sup>®</sup> Slim Fit Nailhead Non-Iron Shirt. RH390

For those who prefer a slim (but not tight) fit that sits closer to the body. Thoroughly updated, this crisp nailhead shirt has a silky feel and a wrinkle-resistant finish for exceptional noniron performance. 4-ounce, 60/40 cotton/polyester with pucker-free taped seams and RH engraved buttons to elevate the office-ready look. Open collar with removable stays. Mitered adjustable cuffs.