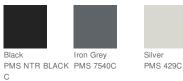

relabeling
- Three-panel hood
- Set-in sleeves
- Open cuffs and hem

Due to the nature of 100% polyester performance fabrics, special care must be taken throughout the printing process. CARE INSTRUCTIONS Machine wash cold with like colors. Only non-chlorine bleach.

When needed tumble dry low, remove promptly. Cool iron if needed. Do not use softener. Do not dry clean.





back

#### HOW TO MEASURE



## CHEST WIDTH

Measure under the arm and around the fullest part of the chest with arms down, keeping tape horizontal.

## SIZE CHART

| _ |       | М     | L     | XL    | 2XL   | 3XL   | 4XL   | XS    | S     |
|---|-------|-------|-------|-------|-------|-------|-------|-------|-------|
|   | Chest | 38-40 | 41-43 | 44-46 | 47-49 | 50-53 | 54-57 | 32-34 | 35-37 |

### COLOR INFORMATION