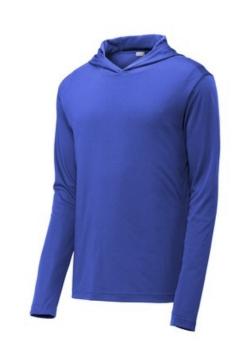

# Sport-Tek <sup>®</sup> PosiCharge <sup>®</sup> Competitor <sup>™</sup> Hooded Pullover. ST358

This lightweight hooded pullover locks in color and wicks moisture. It is versatile enough for year-round wear.

- 3.8-ounce, 100% polyester interlock with PosiCharge technology
- Removable tag for comfort and relabeling
- Three-panel hood
- Set-in sleeves
- Open cuffs and hem

Due to the nature of 100% polyester performance fabrics, special care must be taken throughout the printing process. CARE INSTRUCTIONS Machine wash cold with like colors. Only non-chlorine bleach.