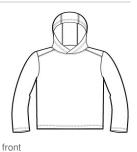

# Sport-Tek <sup>®</sup> PosiCharge <sup>®</sup> Competitor <sup>™</sup> Hooded Pullover. ST358

This lightweight hooded pullover locks in color and wicks moisture. It is versatile enough for year-round wear.

- 3.8-ounce, 100% polyester interlock with PosiCharge technology
- Removable tag for comfort and relabeling
- Three-panel hood
- Set-in sleeves
- Open cuffs and hem

Due to the nature of 100% polyester performance fabrics, special care must be taken throughout the printing process. CARE INSTRUCTIONS Machine wash cold with like colors. Only non-chlorine bleach.