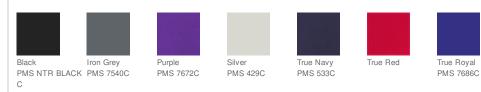

logy
- Removable tag for comfort and relabeling
- Three-panel hood
- Set-in sleeves
- Open cuffs and hem

Due to the nature of 100% polyester performance fabrics, special care must be taken throughout the printing process. CARE INSTRUCTIONS Machine wash cold with like colors. Only non-chlorine bleach.

When needed tumble dry low, remove promptly. Cool iron if needed. Do not use softener. Do not dry clean.









HOW TO MEASURE



### CHEST WIDTH

Measure under the arm and around the fullest part of the chest with arms down, keeping tape horizontal.

#### SIZE CHART

|       | XS    | S     | М     | L     | XL    |
|-------|-------|-------|-------|-------|-------|
| Size  | 4/5   | 6/8   | 10/12 | 14/16 | 18/20 |
| Chest | 22-24 | 25-27 | 28-30 | 30-32 | 32-34 |

#### COLOR INFORMATION