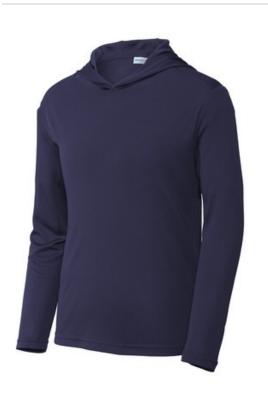

# Sport-Tek <sup>®</sup> Youth PosiCharge <sup>®</sup> Competitor <sup>™</sup> Hooded Pullover. YST358

This lightweight hooded pullover locks in color and wicks moisture. It is versatile enough for year-round wear.

- 3.8-ounce, 100% polyester interlock with PosiCharge technology
- Removable tag for comfort and relabeling
- Three-panel hood
- Set-in sleeves
- Open cuffs and hem

Due to the nature of 100% polyester performance fabrics, special care must be taken throughout the printing process. CARE INSTRUCTIONS Machine wash cold with like colors. Only non-chlorine bleach.