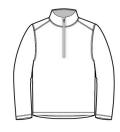

# Sport-Tek <sup>®</sup> Sport-Wick <sup>®</sup> Stretch Reflective Heather 1/2-Zip Pullover. ST855

With its allover reflective heather print, this moisture-wicking pullover is subtle during the day and a standout at night. Plus, it stretches for easy mobility. • 6.8-ounce, 90/10 poly/spandex jersey

- Soft-brushed backing
- Tag-free label
- Cadet collar
- Reverse coil zipper with clear zipper pull
- Set-in sleeves
- Open cuffs and hem
- Slight drop tail hem