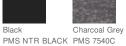

andex jersey

- Soft-brushed backing
- Tag-free label
- Cadet collar
- Reverse coil zipper with clear zipper pull
- Set-in sleeves
- Open cuffs and hem
- Slight drop tail hem

### **CARE INSTRUCTIONS**

Machine wash cold with like colors. Only non-chlorine bleach. When needed tumble dry low, remove promptly. Cool iron if needed. Do not use softener. Do not dry clean.



front



back

### **HOW TO MEASURE**



# CHEST WIDTH

Measure under the arm and around the fullest part of the chest with arms down, keeping tape horizontal.

## SIZE CHART

|       | XS    | S     | М     | L     | XL    | 2XL   | 3XL   | 4XL   |
|-------|-------|-------|-------|-------|-------|-------|-------|-------|
| Chest | 32-34 | 35-37 | 38-40 | 41-43 | 44-46 | 47-49 | 50-53 | 54-57 |

## **COLOR INFORMATION**







True Navy PMS 533C



True Royal PMS 7686C