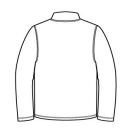

# Sport-Tek <sup>®</sup> Sport-Wick <sup>®</sup> Stretch Reflective Heather 1/2-Zip Pullover. ST855

With its allover reflective heather print, this moisture-wicking pullover is subtle during the day and a standout at night. Plus, it stretches for easy mobility. • 6.8-ounce, 90/10 poly/spandex jersey

- Soft-brushed backing
- Tag-free label
- Cadet collar
- Reverse coil zipper with clear zipper pull
- Set-in sleeves
- Open cuffs and hem
- Slight drop tail hem