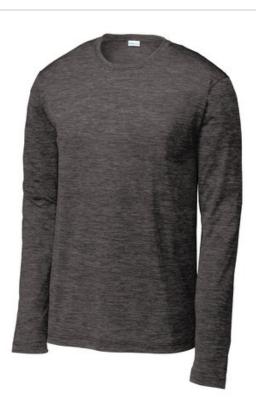

Sport-Tek <sup>®</sup> PosiCharge <sup>®</sup> Long Sleeve Electric Heather Tee. ST390LS

Our color-locking tee has a soft hand, wicks moisture, resists snags and is energized with an allover heather pattern.

- 4.1-ounce, 100% polyester jersey with PosiCharge technology
- Removable tag for comfort and relabeling
- Set-in sleeves