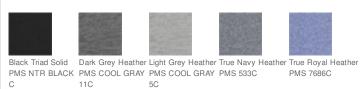

Thumbholes to keep hands warm
- Self-fabric cuffs and hem
- Front pouch pocket
- Drop tail hem

#### CARE INSTRUCTIONS

Machine wash cold with like colors: only non-chlorine bleached when needed, tumble dry low, do not use fabric softener, remove promptly, cool iron if necessary, do not dry clean.



front



back

#### HOW TO MEASURE



### BUST

Measure under the arm and around the fullest part of the bust with arms down, keeping tape horizontal.

#### SIZE CHART

|   |     | XS    | S     | Μ     | L     | XL    | XXL   | 3XL   | 4XL   |
|---|-----|-------|-------|-------|-------|-------|-------|-------|-------|
| S | ize | 2     | 4/6   | 8/10  | 12/14 | 16/18 | 20/22 | 24/26 | 28/30 |
| В | ust | 32-34 | 35-36 | 37-38 | 39-41 | 42-44 | 45-47 | 48-51 | 52-55 |

#### COLOR INFORMATION