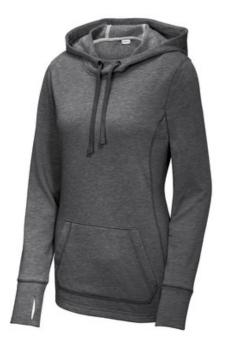

## Sport-Tek <sup>®</sup> Ladies PosiCharge <sup>®</sup> Tri-Blend Wicking Fleece Hooded Pullover. LST296

Amazing tri-blend softness, color-locking PosiCharge technology and moisture-wicking performance make this hooded pullover ideal for athletes and fans.

#### .

- 7.1-ounce, 75/13/12 poly/cotton/rayon with PosiCharge technology
- Tear-away removable label
- Three-panel hood
- Hood and neck taping
- Front princess seams
- Thumbholes to keep hands warm
- Self-fabric cuffs and hem
- Front pouch pocket
- Drop tail hem