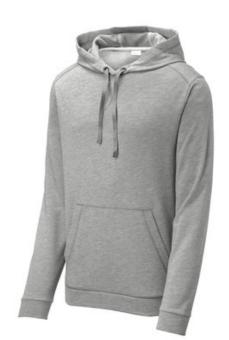

# Sport-Tek <sup>®</sup> PosiCharge <sup>®</sup> Tri-Blend Wicking Fleece Hooded Pullover. ST296

Amazing tri-blend softness, color-locking PosiCharge technology and moisture-wicking performance make this hooded pullover ideal for athletes and fans.

- 7.1-ounce, 75/13/12 poly/cotton/rayon with PosiCharge technology
- Tear-away removable label
- Three-panel hood
- Hood and neck taping
- Self-fabric cuffs and hem
- Front pouch pocket