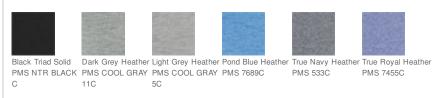

12 poly/cotton/rayon jersey with

PosiCharge technology (Black Triad Solid)

- Tear-away removable label
- Cadet collar
- Reverse coil zipper
- Set-in sleeves
- Open cuffs and hem

## **CARE INSTRUCTIONS**

Machine wash cold with like colors: only non-chlorine bleached when needed, tumble dry low, do not use fabric softener, remove promptly, cool iron if necessary, do not dry clean.





#### HOW TO MEASURE



### CHEST WIDTH

Measure under the arm and around the fullest part of the chest with arms down, keeping tape horizontal.

#### SIZE CHART

|       | XS    | S     | Μ     | L     | XL    | 2XL   | 3XL   | 4XL   |
|-------|-------|-------|-------|-------|-------|-------|-------|-------|
| Chest | 32-34 | 35-37 | 38-40 | 41-43 | 44-46 | 47-49 | 50-53 | 54-57 |

#### COLOR INFORMATION