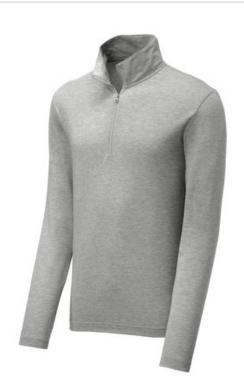

# Sport-Tek <sup>®</sup> PosiCharge <sup>®</sup> Tri-Blend Wicking 1/4-Zip Pullover. ST407

This lightweight pullover locks in color and wicks moisture. With unbeatable tri-blend softness, it is versatile enough for year-round wear.

4.4-ounce, 75/13/12 poly/cotton/rayon jersey with
PosiCharge technology

• 4.6-ounce, 75/13/12 poly/cotton/rayon jersey with

PosiCharge technology (Black Triad Solid)

- Tear-away removable label
- Cadet collar
- Reverse coil zipper
- Set-in sleeves
- Open cuffs and hem