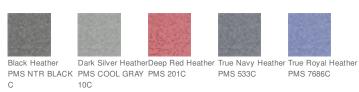

sure to be a hit.

- .
- 5.8-ounce, 100% polyester with PosiCharge technology
- Tear-away removable label
- Three-panel hood
- Self-fabric cuffs and hem
- Front pouch pocket

### CARE INSTRUCTIONS

Machine wash cold with like colors: only non-chlorine bleached when needed, tumble dry low, do not use fabric softener, remove promptly, cool iron if necessary, do not dry clean.



front





#### HOW TO MEASURE



## CHEST WIDTH

Measure under the arm and around the fullest part of the chest with arms down, keeping tape horizontal.

#### SIZE CHART

|       | XS    | S     | M     | L     | XL    | 2XL   | 3XL   | 4XL   |
|-------|-------|-------|-------|-------|-------|-------|-------|-------|
| Chest | 32-34 | 35-37 | 38-40 | 41-43 | 44-46 | 47-49 | 50-53 | 54-57 |

#### COLOR INFORMATION