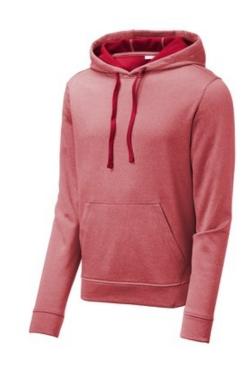

# Sport-Tek <sup>®</sup> PosiCharge <sup>®</sup> Sport-Wick <sup>®</sup> Heather Fleece Hooded Pullover. ST264

As a warm up or cool down layer, this moisture-wicking and color-locking fleece is sure to be a hit.

- .
- 5.8-ounce, 100% polyester with PosiCharge technology
- Tear-away removable label
- Three-panel hood
- Self-fabric cuffs and hem
- Front pouch pocket

### CARE INSTRUCTIONS

Machine wash cold with like colors: only non-chlorine bleached when needed, tumble dry low, do not use fabric softener, remove promptly, cool iron if necessary, do not dry clean.

front