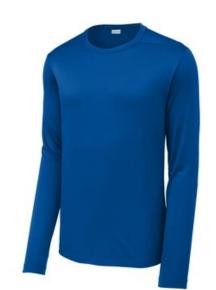

# Sport-Tek <sup>®</sup> Posi-UV<sup>®</sup> Pro Long Sleeve Tee. ST420LS

These high-performance tees have a soft, matte hand and deliver exceptional UV protection, PosiCharge color-locking technology and moisture wicking.

- 4-ounce, 100% polyester interlock with PosiCharge technology
- UPF rating of 50
- Removable tag for comfort and relabeling
- Set-in sleeves