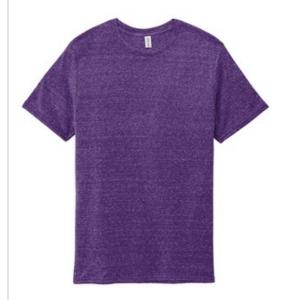

# JERZEES <sup>®</sup> Snow Heather Jersey T-Shirt 88M

- 5.2-ounce, 88/12 poly/ring spun cotton jersey
- Classic fit
- Tear-away label
- 1x1 rib knit collar
- Shoulder to shoulder taping
- Double-needle sleeves and hem

#### **COLOR INFORMATION**

Black Ink PMS BLACK 6C

Charcoal Maroon PMS 431C PMS 504C

Military Green PMS 5747C

Navy PMS 7463C

Purple PMS 268C

Red PMS 1807C

Royal PMS 7686C