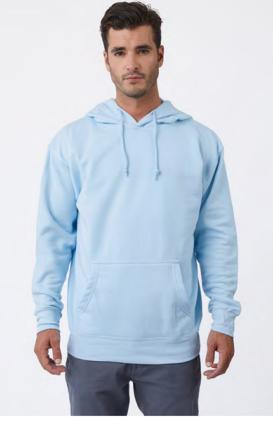

# COTTON HERITAGE UNISEX SPONGE FLEECE PULLOVER HOODIE (U2690)

### FABRIC

7.5 oz. 3-End Fleece. 85% Cotton/15% Polyester. 100% Cotton Face.

### FEATURES

Side-Seamed. Soft-Washed. Tightly Knit. 3-Panel Hood. Tubular Draw Cords. Self Fabric 1/2 Moon Patch on Neck. 2-Needle Cover Stitching at Cuffs and Waistband. Single Needle Edge Stitch at Collar. Ultra-Soft Hand. Superior Printability. Tear-Away Label.