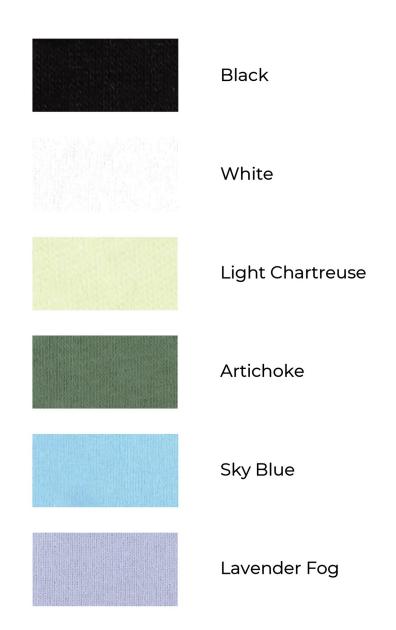

# COTTON HERITAGE UNISEX SPONGE FLEECE PULLOVER HOODIE (U2690)



#### **MEASUREMENTS (IN)**

|                      | XS | S  | М  | L  | XL | 2XL  | 3XL |
|----------------------|----|----|----|----|----|------|-----|
| Chest Width          | 19 | 20 | 21 | 23 | 25 | 26.5 | 28  |
| Body Length from HPS | 26 | 27 | 28 | 29 | 30 | 31   | 32  |

### FABRIC

7.5 oz. 3-End Fleece. 85% Cotton/15% Polyester. 100% Cotton Face.

### FEATURES

Side-Seamed. Soft-Washed. Tightly Knit. 3-Panel Hood. Tubular Draw Cords. Self Fabric 1/2 Moon Patch on Neck. 2-Needle Cover Stitching at Cuffs and Waistband. Single Needle Edge Stitch at Collar. Ultra-Soft Hand. Superior Printability. Tear-Away Label.

## AVAILABLE COLORWAYS