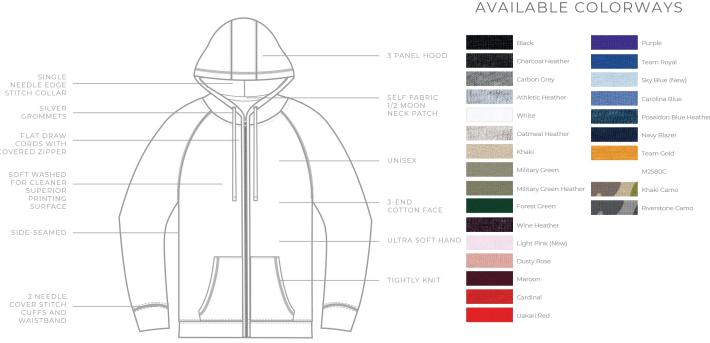

STYLE: M2781/M2781C

CATEGORY: FLEECE

NAME: PREMIUM FULL-ZIP HOODIE

## **FABRIC**

- •8.5 oz.
- ·100% cotton-faced exterior
- ·65/35 cotton/polyester blend
- ·Heathers 55/45 cotton/polyester
- ·3-end fleece

| Detail                                                | XS    | S     | М     | L     | XL    | 2XL   | 3XL   | 4XL | 5XL | 6XL |
|-------------------------------------------------------|-------|-------|-------|-------|-------|-------|-------|-----|-----|-----|
| Chest Width                                           | 19.25 | 20.25 | 20.25 | 23.25 | 25.25 | 27.25 | 28.75 |     |     |     |
| Body Length                                           | 26    | 27    | 28    | 29    | 30    | 31    | 32    |     |     |     |
| Sleeve Length CBN                                     | 32.5  | 33.5  | 34.5  | 35.5  | 36.5  | 37.5  | 38.5  |     |     |     |
| Printable Area Chest Height                           | 12    | 13    | 13.5  | 14    | 14.5  | 15    | 15.5  |     |     |     |
| Printable Area Sleeve Width (6 inches from Cuff Edge) | 5.5   | 5.75  | 6     | 6.75  | 7.125 | 7.5   | 7.875 |     |     |     |