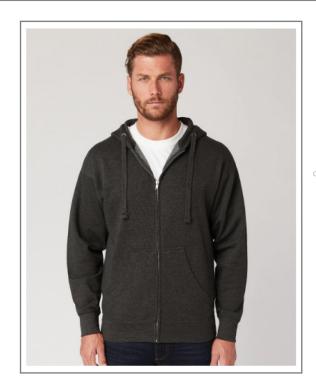

STYLE: M2781/M2781C

CATEGORY: FLEECE

NAME: PREMIUM FULL-ZIP HOODIE





## **FABRIC**

- •8.5 oz.
- ·100% cotton-faced exterior
- ·65/35 cotton/polyester blend
- ·Heathers 55/45 cotton/polyester
- ·3-end fleece



| Detail                                                | XS    | S     | М     | L     | XL    | 2XL   | 3XL   | 4XL | 5XL | 6XL |
|-------------------------------------------------------|-------|-------|-------|-------|-------|-------|-------|-----|-----|-----|
| Chest Width                                           | 19.25 | 20.25 | 20.25 | 23.25 | 25.25 | 27.25 | 28.75 |     |     |     |
| Body Length                                           | 26    | 27    | 28    | 29    | 30    | 31    | 32    |     |     |     |
| Sleeve Length CBN                                     | 32.5  | 33.5  | 34.5  | 35.5  | 36.5  | 37.5  | 38.5  |     |     |