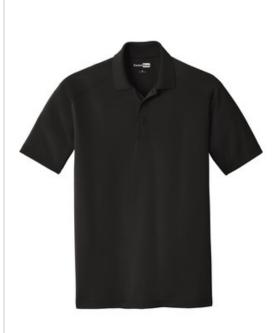

# CornerStone <sup>®</sup> Tall Select Lightweight Snag-Proof Polo TLCS418

A heavy-duty workhorse at a lighter weight than our standard snag-proof polo. Moisture-wicking and odor-fighting, this hardworking shirt is also exceptionally durable.

- 4.4-ounce snag-proof polyester
- Snag-proof
- Moisture-wicking
- Odor-fighting
- Tag-free label
- Flat knit collar
- 3-button placket
- Dyed-to-match buttons
- Open hem sleeves