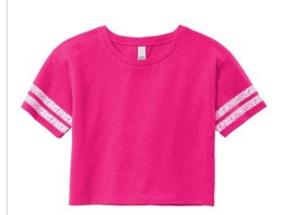

# District ® Women's Scorecard Crop Tee DT488

Score a relaxed, throwback look in this crop tee.

- 4.5-ounce, 60/40 combed ring spun cotton/poly, 32 singles
- 1x1 rib knit neck
- Tear-away label
- Drop shoulder
- Distressed printed stripes on sleeves
- Shoulder to shoulder taping
- Modest crop