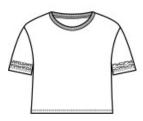

# District ® Women's Scorecard Crop Tee DT488

Score a relaxed, throwback look in this crop tee.

- 4.5-ounce, 60/40 combed ring spun cotton/poly, 32 singles
- 1x1 rib knit neck
- Tear-away label
- Drop shoulder
- Distressed printed stripes on sleeves
- Shoulder to shoulder taping
- Modest crop

## **CARE INSTRUCTIONS**

Machine wash cold with like colors. Non-chlorine bleach when needed. Tumble dry low. Cool iron if necessary.

front

back