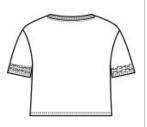

# District ® Women's Scorecard Crop Tee DT488

Score a relaxed, throwback look in this crop tee.

- 4.5-ounce, 60/40 combed ring spun cotton/poly, 32 singles
- 1x1 rib knit neck
- Tear-away label
- Drop shoulder
- Distressed printed stripes on sleeves
- Shoulder to shoulder taping
- Modest crop

## **CARE INSTRUCTIONS**

Machine wash cold with like colors. Non-chlorine bleach when needed. Tumble dry low. Cool iron if necessary.

front

back