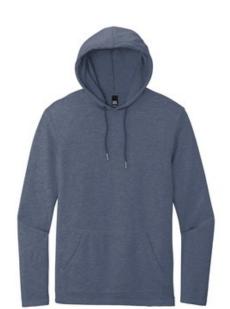

# District <sup>®</sup> Featherweight French Terry <sup>™</sup> Hoodie DT571

A laid-back vibe captured in a soft hoodie.

- 4.5-ounce, 70/30 combed ring spun cotton/poly French terry, 40 singles
- Tear-away label
- Back neck tape
- Unlined hood
- Front pouch pocket
- Dyed-to-match drawcords with metal tips and grommets