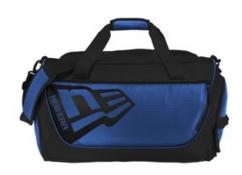

## New Era <sup>®</sup> Shutout Duffel NEB700

Perfect for game day and practice, the Shutout Duffel holds and organizes all your gear and includes a designated bat sleeve and ventilated shoe compartment.

- 600D 100% polyester/250D 100% polyester diamond dobby ripstop/reverse coated 600D bottom
- Large main compartment with U-shaped closure and twoway zipper
- Single end pocket for quick access to valuables and accessories
- Double carry handles with padded handle wrap for comfort
- Detachable, adjustable shoulder strap with swivel clips and sliding pad
- Removable decoration panel with universal zipper
- Dimensions: 13"h x 21"w x 12"d; Approx. 3,276 cubic inches