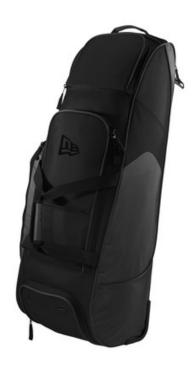

## New Era <sup>®</sup> Shutout Wheeled Bat Bag NEB701

For teams on the move, this wheeled bag was built for practice or play. A sturdy base and wheel set, along with a massive main compartment, makes it shut out the rest.

- 600D 100% polyester/250D 100% polyester diamond dobby ripstop
- Holds catcher¿s set up to size L-XL, helmet, catcher¿s mitt, outfield glove, cleats, sandals/slides
- Zippered side/accessory pocket holds up to 5 softballs
- Designated bat sleeves hold up to 4 bats
- Removable, lined hook and loop shelf separates main compartment from ventilated shoe compartment if needed
- Padded handle
- Two fence hooks for easy hanging
- Padded carrying handles
- Large wheels and molded bottom plate
- Top removable decoration panel with universal zipper
- Dimensions: 37.5"h x 12"w x 10.75"d; Approx. 4,837 cubic inches

Note: Bags not intended for use by children 12 and under.

front

back