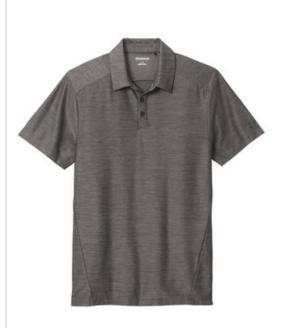

## OGIO<sup>®</sup> Slate Polo. OG143

This sophisticated tonal heather polo has a slight slub texture and performs with moisture wicking and stretch for a polished look.

- 5.2-ounce, 90/10 poly/spandex with stay-cool wicking technology
- OGIO heat transfer label for tag-free comfort
- Self-fabric collar with collar stand
- OGIO woven tab at center back collar
- Angled 3-button placket with flat matte black silicone buttons
- Forward side seams
- Set-in, open hem sleeves
- Black reflective O on left sleeve