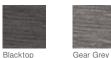

rt
- Self-fabric collar with collar stand
- OGIO woven tab at center back collar
- Angled 3-button placket with flat matte black silicone buttons
- Forward side seams
- Set-in, open hem sleeves
- Black reflective O on left sleeve

### CARE INSTRUCTIONS

Machine wash cold with like colors. Do not use fabric softener. Do not bleach. Tumble dry low. Cool iron if necessary. Do not dry clean.





#### HOW TO MEASURE



CHEST WIDTH Measure under the arm and around the fullest part of the chest with arms down, keeping tape horizontal.

#### SIZE CHART

|       | XS    | S     | Μ     | L     | XL    | 2XL   | 3XL   | 4XL   |
|-------|-------|-------|-------|-------|-------|-------|-------|-------|
| Chest | 32-34 | 35-37 | 38-40 | 41-43 | 44-46 | 47-49 | 50-53 | 54-57 |

#### COLOR INFORMATION



PMS NTR BLACK PMS 425C

Navy PMS 533C

С