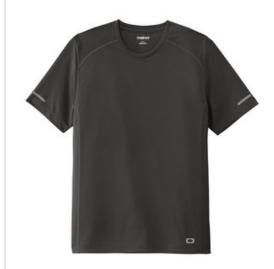

## OGIO® ENDURANCE Level Mesh Tee. OE350

# STAY-COOL WICKING ULTRABREATHABLE MESH REFLECTIVE DETAILS

- 3.2-ounce, 100% poly jacquard jersey with stay-cool wicking technology
- OGIO heat transfer label for tag-free comfort
- Modified raglan sleeves with coverstitched seams
- Black reflective vertical bar heat transfers on sleeves
- Black reflective O heat transfer at front left hem

### COLOR INFORMATION

Tarmac Grey PMS BLACK 7C