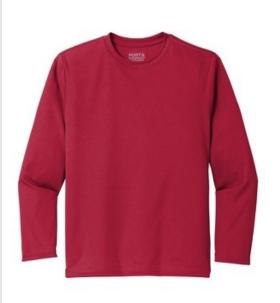

# Port & Company <sup>®</sup> Youth Long Sleeve Performance Tee PC380YLS

Rated UPF50 to help combat harmful UV rays, this tee also performs with Dry Zone ® moisture-wicking technology to keep you cool, dry and comfortable.

- 3.8-ounce, 100% polyester
- Removable tag for comfort and relabeling
- Hemmed cuffs

Please note: This product is transitioning from tag-free labels to tear-away labels. Your order may contain a combination of both.