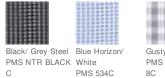

and refined corporate look.

- 3.4-ounce, 60/40 cotton/poly
- Open collar and neckline
- Pearlized buttons
- Slightly longer length
- Bust darts
- Front and back seaming
- Mitered adjustable cuffs

## **CARE INSTRUCTIONS**

Machine wash cold, with like colors, only non-chlorine bleach, tumble dry low, warm iron if needed.





#### HOW TO MEASURE



#### BUST

Measure under the arm and around the fullest part of the bust with arms down, keeping tape horizontal.

#### SIZE CHART

|      | XS    | S     | Μ     | L     | XL    | XXL   | 3XL   | 4XL   |
|------|-------|-------|-------|-------|-------|-------|-------|-------|
| Size | 2     | 4/6   | 8/10  | 12/14 | 16/18 | 20/22 | 24/26 | 28/30 |
| Bust | 32-34 | 35-36 | 37-38 | 39-41 | 42-44 | 45-47 | 48-51 | 52-55 |

## COLOR INFORMATION





Gusty Grey/ White