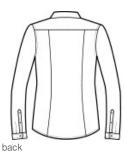

# Port Authority <sup>®</sup> Ladies Pincheck Easy Care Shirt LW645

A subtle pincheck pattern offers understated texture in these wrinkle-resistant shirts. Eye-catching and easy-to-wear, they have a refreshing and refined corporate look.

- 3.4-ounce, 60/40 cotton/poly
- Open collar and neckline
- Pearlized buttons
- Slightly longer length
- Bust darts
- Front and back seaming
- Mitered adjustable cuffs