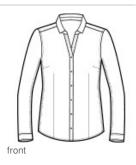

# Port Authority <sup>®</sup> Ladies Pincheck Easy Care Shirt LW645

A subtle pincheck pattern offers understated texture in these wrinkle-resistant shirts. Eye-catching and easy-to-wear, they have a refreshing and refined corporate look.

- 3.4-ounce, 60/40 cotton/poly
- Open collar and neckline
- Pearlized buttons
- Slightly longer length
- Bust darts
- Front and back seaming
- Mitered adjustable cuffs