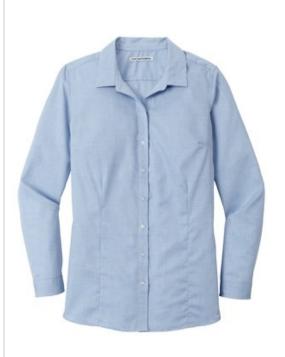

# Port Authority <sup>®</sup> Ladies Pincheck Easy Care Shirt LW645

A subtle pincheck pattern offers understated texture in these wrinkle-resistant shirts. Eye-catching and easy-to-wear, they have a refreshing and refined corporate look.

- 3.4-ounce, 60/40 cotton/poly
- Open collar and neckline
- Pearlized buttons
- Slightly longer length
- Bust darts
- Front and back seaming
- Mitered adjustable cuffs