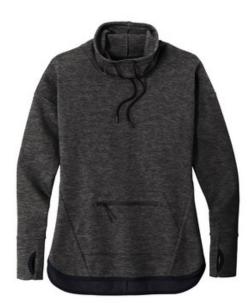

# Sport-Tek <sup>®</sup> Ladies Triumph Cowl Neck Pullover LST280

This double knit, cotton-rich pullover is a triumph with integrated pockets and rubberized zippers for a modern look

- 7.1-ounce, 71/29 cotton/poly double-knit fleece
- Tag-free label
- Drop shoulder
- Front seaming detail
- Integrated front rubberized zippered pocket
- Thumbholes for warmth
- Drop tail hem