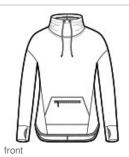

# Sport-Tek <sup>®</sup> Ladies Triumph Cowl Neck Pullover LST280

This double knit, cotton-rich pullover is a triumph with integrated pockets and rubberized zippers for a modern look

- 7.1-ounce, 71/29 cotton/poly double-knit fleece
- Tag-free label
- Drop shoulder
- Front seaming detail
- Integrated front rubberized zippered pocket
- Thumbholes for warmth
- Drop tail hem