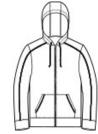

# Sport-Tek <sup>®</sup> PosiCharge <sup>®</sup> Tri-Blend Wicking Fleece Full-Zip Hooded Jacket ST293

Combining comfort and performance, these ultra-soft jackets wick moisture and lock in color.

- 7.1-ounce, 75/13/12 poly/cotton/rayon with PosiCharge technology
- Tear-away removable label
- Three-panel hood
- Hood and neck taping
- Coverstitch details
- Self-fabric cuffs and hem
- Front pouch pockets