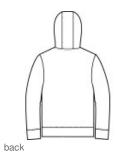

# Sport-Tek <sup>®</sup> PosiCharge <sup>®</sup> Tri-Blend Wicking Fleece Full-Zip Hooded Jacket ST293

Combining comfort and performance, these ultra-soft jackets wick moisture and lock in color.

- 7.1-ounce, 75/13/12 poly/cotton/rayon with PosiCharge technology
- Tear-away removable label
- Three-panel hood
- Hood and neck taping
- Coverstitch details
- Self-fabric cuffs and hem
- Front pouch pockets