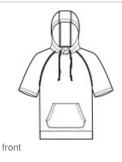

- 7.1-ounce, 75/13/12 poly/cotton/rayon with PosiCharge technology
- Tear-away removable label
- Three-panel hood
- Hood and neck taping
- Raglan sleeves
- Self-fabric cuffs and hem
- Front pouch pocket