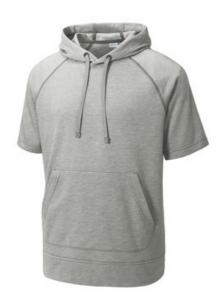

# Sport-Tek <sup>®</sup> PosiCharge <sup>®</sup> Tri-Blend Wicking Fleece Short Sleeve Hooded Pullover ST297

With short sleeves for easy movement, this amazingly soft hoodie wicks moisture and locks in color, thanks to PosiCharge technology.

- 7.1-ounce, 75/13/12 poly/cotton/rayon with PosiCharge technology
- Tear-away removable label
- Three-panel hood
- Hood and neck taping
- Raglan sleeves
- Self-fabric cuffs and hem
- Front pouch pocket