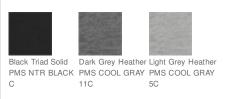

die wicks moisture and locks in color, thanks to PosiCharge technology.

- 7.1-ounce, 75/13/12 poly/cotton/rayon with PosiCharge technology
- Tear-away removable label
- Three-panel hood
- Hood and neck taping
- Raglan sleeves
- Self-fabric cuffs and hem
- Front pouch pocket

### CARE INSTRUCTIONS

Machine wash cold with like colors, do not bleach , tumble dry low, warm iron , if necessary.





HOW TO MEASURE



## CHEST WIDTH

Measure under the arm and around the fullest part of the chest with arms down, keeping tape horizontal.

## SIZE CHART

|       | XS    | S     | М     | L     | XL    | 2XL   | 3XL   | 4XL   |
|-------|-------|-------|-------|-------|-------|-------|-------|-------|
| Chest | 32-34 | 35-37 | 38-40 | 41-43 | 44-46 | 47-49 | 50-53 | 54-57 |

#### COLOR INFORMATION