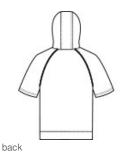

- 7.1-ounce, 75/13/12 poly/cotton/rayon with PosiCharge technology
- Tear-away removable label
- Three-panel hood
- Hood and neck taping
- Raglan sleeves
- Self-fabric cuffs and hem
- Front pouch pocket