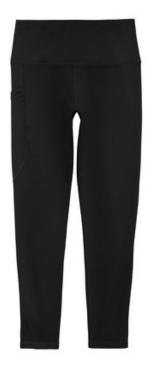

# Sport-Tek <sup>®</sup> Ladies High Rise 7/8 Legging LPST891

This moisture-wicking legging has a higher rise and features an integrated pocket for cell phones, keys or small essentials.

- 8.3-ounce, 87/13 poly/spandex jersey
- Tag-free label
- Flatlock seams for comfort
- High rise
- Integrated cell phone pocket on right side
- 7/8 length