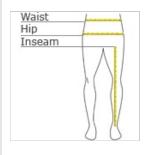

#### HOW TO MEASURE

## INSEAM

WAIST

Measure a similar style pant that fits well and is the desired length. Measure from the crotch seam to the hem.

Measure around the smallest part of the natural waist.

# HIPS

With feet together, measure around the fullest part of hips, keep tape horizontal.