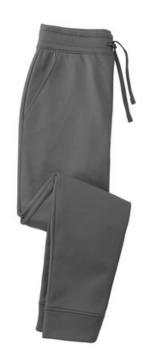

# Sport-Tek $^{\circledR}$ Sport-Wick $^{\circledR}$ Fleece Jogger ST233

This moisture-wicking jogger is perfect for warm-ups and cool-downs, as well as lounging around the house.

- 5.5-ounce, 100% polyester
- Anti-static
- Elastic waistband with exterior dyed-to-match drawcord
- Tag-free label
- Front pockets
- Self-fabric cuffs

### **COLOR INFORMATION**

Black Dark Smoke Grey PMS NTR BLACK PMS 425C

n.