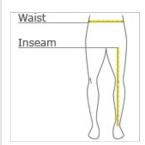

#### **HOW TO MEASURE**

# WAIST

Measure around the smallest part of the natural waist.

## INSEAM

Measure a similar style pant that fits well and is the desired length. Measure from the crotch seam to the hem.