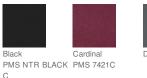

harge technology
- UPF rating of 50
- Removable tag for comfort and relabeling
- Self-fabric collar with collar stand
- Taped neck
- 3-button placket with dyed-to-match buttons
- Set-in, open hem sleeves

### CARE INSTRUCTIONS

Machine wash cold with like colors. Do not bleach do not use softener. Tumble dry low. Remove promptly. Cool iron on reverse side if needed. Do not dry clean.





#### HOW TO MEASURE



## CHEST WIDTH

Measure under the arm and around the fullest part of the chest with arms down, keeping tape horizontal.

#### SIZE CHART

|       | XS    | S     | М     | L     | XL    | 2XL   | 3XL   | 4XL   |
|-------|-------|-------|-------|-------|-------|-------|-------|-------|
| Chest | 32-34 | 35-37 | 38-40 | 41-43 | 44-46 | 47-49 | 50-53 | 54-57 |

#### COLOR INFORMATION











True Royal

PMS 7687C