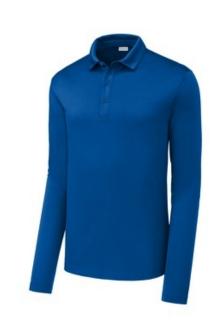

# Sport-Tek <sup>®</sup> Posi-UV<sup>®</sup> Pro Long Sleeve Polo. ST520LS

Designed for game day or the work day, these highperformance polos offer a soft, matte hand and deliver exceptional UV protection, PosiCharge color-locking technology and moisture wicking.

- 4-ounce, 100% polyester interlock with PosiCharge technology
- UPF rating of 50
- Removable tag for comfort and relabeling
- Self-fabric collar with collar stand
- Taped neck
- 3-button placket with dyed-to-match buttons
- Set-in, open hem sleeves

#### COLOR INFORMATION

True Royal

PMS 7687C