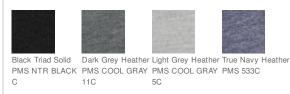

unce, 75/13/12 poly/cotton/rayon jersey with
- PosiCharge technology (Black Triad Solid)
- Removable tag for comfort and relabeling
- Self-fabric hood
- Dyed-to-match neck taping
- Raglan sleeves
- Front pouch pocket

# **CARE INSTRUCTIONS**

Machine wash cold with like colors, do not use fabric softener, only non-chlorine bleach when needed, tumble dry low, cool iron, do not dry clean.





### HOW TO MEASURE



# CHEST WIDTH

Measure under the arm and around the fullest part of the chest with arms down, keeping tape horizontal.

#### SIZE CHART

|       | XS    | S     | М     | L     | XL    | 2XL   | 3XL   | 4XL   |
|-------|-------|-------|-------|-------|-------|-------|-------|-------|
| Chest | 32-34 | 35-37 | 38-40 | 41-43 | 44-46 | 47-49 | 50-53 | 54-57 |

### COLOR INFORMATION