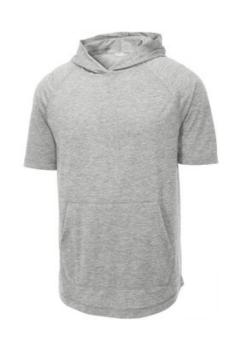

# Sport-Tek <sup>®</sup> PosiCharge <sup>®</sup> Tri-Blend Wicking Short Sleeve Hoodie. ST404

This short sleeve hoodie combines moisture-wicking performance, unbeatable softness and PosiCharge technology to lock in color.

- 4.4-ounce, 75/13/12 poly/cotton/rayon jersey with
  PosiCharge technology
- 4.6-ounce, 75/13/12 poly/cotton/rayon jersey with
- PosiCharge technology (Black Triad Solid)
- Removable tag for comfort and relabeling
- Self-fabric hood
- Dyed-to-match neck taping
- Raglan sleeves
- Front pouch pocket