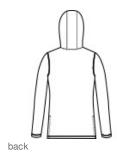

# Sport-Tek <sup>®</sup> Ladies PosiCharge <sup>®</sup> Tri-Blend Wicking Long Sleeve Hoodie LST406

- 4.4-ounce, 75/13/12 poly/cotton/rayon jersey with PosiCharge technology
- 4.6-ounce, 75/13/12 poly/cotton/rayon jersey with PosiCharge technology (Black Triad Solid)
- Removable tag for comfort and relabeling
- 3-panel self-fabric cowl hood
- Open cuffs and hem
- Side vents