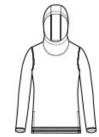

# Sport-Tek <sup>®</sup> Ladies PosiCharge <sup>®</sup> Tri-Blend Wicking Long Sleeve Hoodie LST406

- 4.4-ounce, 75/13/12 poly/cotton/rayon jersey with PosiCharge technology
- 4.6-ounce, 75/13/12 poly/cotton/rayon jersey with PosiCharge technology (Black Triad Solid)
- Removable tag for comfort and relabeling
- 3-panel self-fabric cowl hood
- Open cuffs and hem
- Side vents